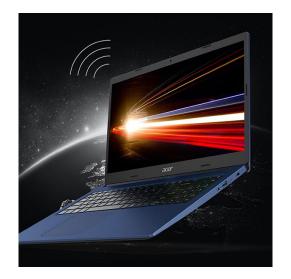

#### 5. The Power of Wireless

Maintain a strong, consistent wireless signal with the strategically placed Wi-Fi 5 (aka 802.11ac) antenna. The optimized digital webcam and microphone keep you connected with amazing audio and visual clarity.