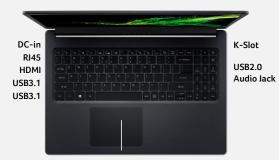

#### 6. Ports for All Occasions

No matter what you need to connect, the Aspire 3 has you covered. Accomplish more with a full range of ports, including USB3.1, USB2.0, HDMI and more<sup>1</sup>. Work more effectively with the Precision Touchpad, which is more responsive than traditional touchpads.