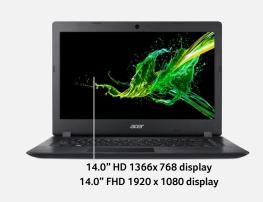

#### 2. Vibrant Images

Crisp, true-to-life colors come alive in FHD resolution<sup>1</sup>. Get more monitor real estate for these amazing visuals with a narrow-bezel design<sup>1</sup>. Filter out eye-straining blue light and work longer in comfort with Acer Bluelight Shield™ technology.