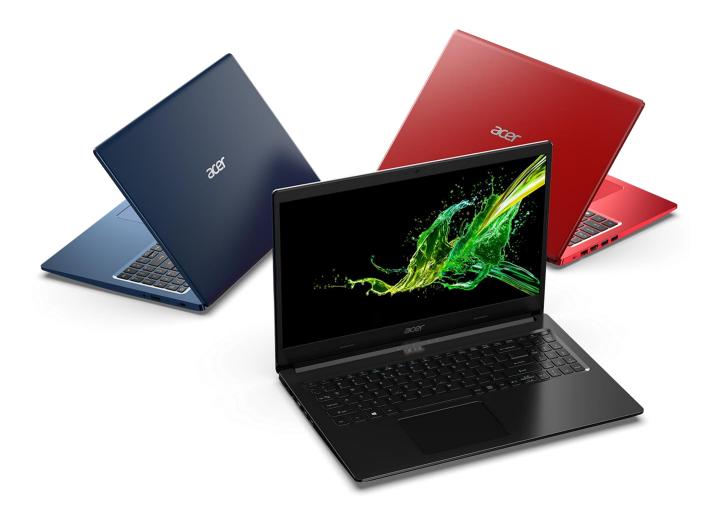

#### 3. Eye-catching Design

A variety of **vivid colors** and a stylish chassis are enjoyable to the eye and pleasant to touch. At a starting weight of under  $2kg^1$ , the Aspire 3 can accompany you wherever you need to go, and with a battery life of **up to 9.5 hours**<sup>2</sup>, it has enough power to last you through the day.