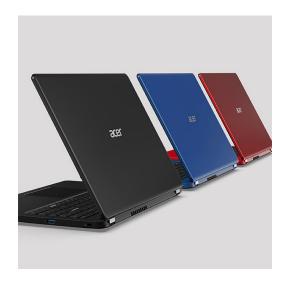

#### 3. Eye-catching Design

A variety of **vivid colors** and a stylish chassis are enjoyable to the eye and pleasant to touch. At a starting weight of under  $2kg^1$ , the Aspire 3 can accompany you wherever you need to go, and with a battery life of **up to 9.5 hours**<sup>2</sup>, it has enough power to last you through the day.