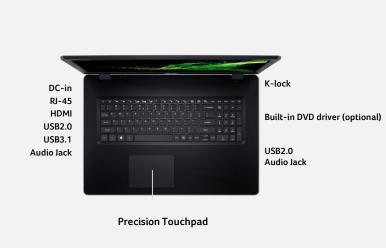

#### 6. Ports for All Occasions

No matter what you need to connect, the Aspire 3 has you covered. Accomplish more with a full range of ports, including USB3.1, USB2.0, HDMI and more<sup>1</sup>. Work more effectively with the Precision Touchpad, which is more responsive than traditional touchpads.