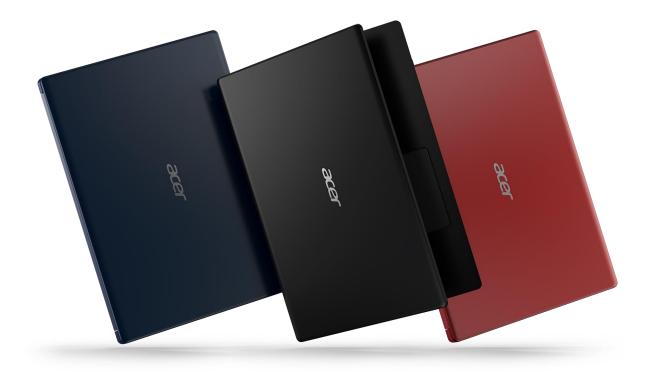

#### 3. Eye-catching Design

A variety of **vivid colors** and a stylish chassis are enjoyable to the eye and pleasant to touch. At a starting weight of under  $2kg^1$ , the Aspire 3 can accompany you wherever you need to go, and with a battery life of **up to 9.5 hours**<sup>2</sup>, it has enough power to last you through the day.