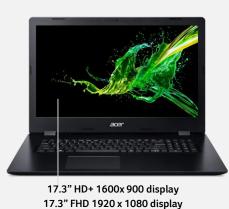

#### 2. Vibrant Images

Crisp, true-to-life colors come alive in FHD resolution<sup>1</sup>. Get more monitor real estate for these amazing visuals with a narrow-bezel design<sup>1</sup>. Filter out eye-straining blue light and work longer in comfort with Acer Bluelight Shield™ technology.