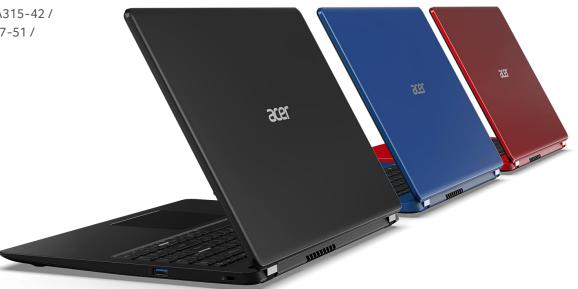

#### 3. Eye-catching Design

A variety of **vivid colors** and a stylish chassis are enjoyable to the eye and pleasant to touch. At a starting weight of under  $2kg^1$ , the Aspire 3 can accompany you wherever you need to go, and with a battery life of **up to 9.5 hours**<sup>2</sup>, it has enough power to last you through the day.