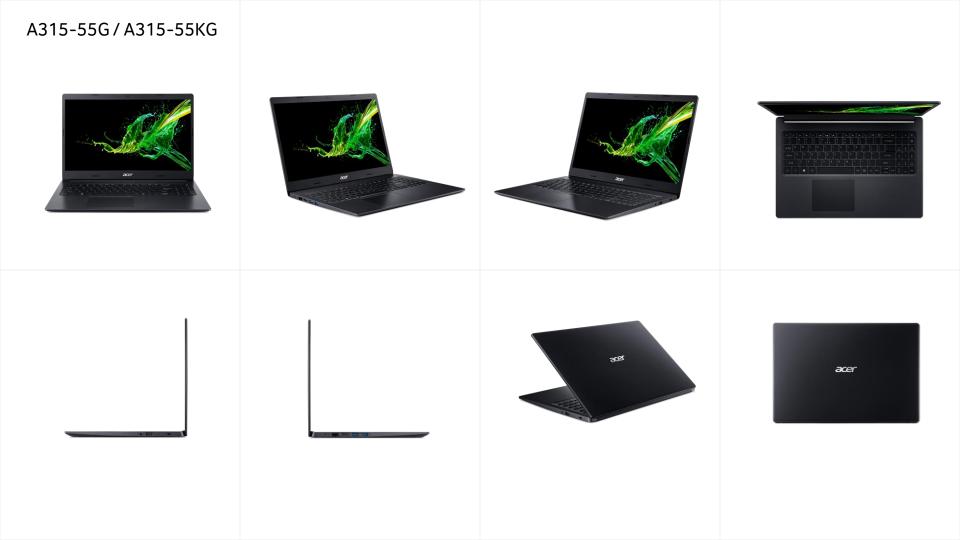

#### A315-55G/A315-55KG

Finish

Resin

Texture

|       | A Cover (Top)                           | B Cover (Screen) | C Cover (Keyboard)                      | D Cover (Bottom) |
|-------|-----------------------------------------|------------------|-----------------------------------------|------------------|
| Color | Charcoal Black, Rococo Red, Indigo Blue | N/A              | Charcoal Black, Rococo Red, Indigo Blue | N/A              |

| Color    | Charcoal Black, Rococo Red, Indigo Blue | N/A     | Charcoal Black, Rococo Red, Indigo Blue | N/A     |
|----------|-----------------------------------------|---------|-----------------------------------------|---------|
| Material | Plastic                                 | Plastic | Plastic                                 | Plastic |
|          |                                         |         |                                         |         |