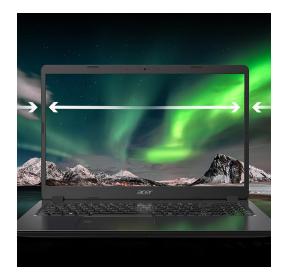

#### 2. Vibrant Images

Crisp, true-to-life colors come alive in FHD resolution<sup>1</sup>. Get more monitor real estate for these amazing visuals with a narrow-bezel design<sup>1</sup>. Filter out eye-straining blue light and work longer in comfort with Acer Bluelight Shield™ technology.