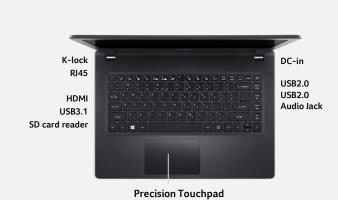

#### 6. Ports for All Occasions

No matter what you need to connect, the Aspire 3 has you covered. Accomplish more with a full range of ports, including USB3.1, USB2.0, HDMI and more<sup>1</sup>. Work more effectively with the Precision Touchpad, which is more responsive than traditional touchpads.