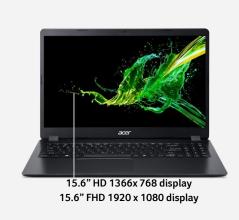

#### 2. Vibrant Images

Crisp, true-to-life colors come alive in FHD resolution<sup>1</sup>. Get more monitor real estate for these amazing visuals with a narrow-bezel design<sup>1</sup>. Filter out eye-straining blue light and work longer in comfort with Acer Bluelight Shield™ technology.