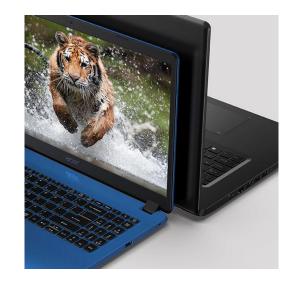

#### 2. Vibrant Images

Crisp, true-to-life colors come alive in FHD resolution<sup>1</sup>. Get more monitor real estate for these amazing visuals with a narrow-bezel design<sup>1</sup>. Filter out eye-straining blue light and work longer in comfort with Acer Bluelight Shield™ technology.