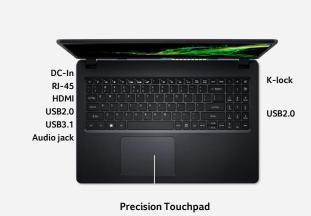

#### 6. Ports for All Occasions

No matter what you need to connect, the Aspire 3 has you covered. Accomplish more with a full range of ports, including USB3.1, USB2.0, HDMI and more<sup>1</sup>. Work more effectively with the Precision Touchpad, which is more responsive than traditional touchpads.