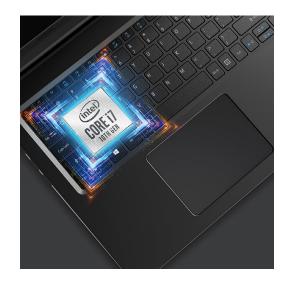

### Aspire 3

Meet all your daily computing needs with the Aspire 3 laptop. Its combination of powerful tech and thoughtful design features make it the ideal device for work or recreation.

Smoothly and quickly watch videos surf the web or get some work done with the an 10th Gen Intel® Core™ i7 processor¹ and NVIDIA® GeForce® MX230 graphics¹. Apps load faster, graphics perform better, and multitasking is more efficient with this powerful combination and up to 20GB of DDR4 memory¹.

# The latest 10<sup>th</sup> Gen Intel<sup>®</sup> Core<sup>™</sup> processors

The latest generation of Core™ processors is redefining what's possible for modern thin and light system. Carry less and do more with:

- New CPU core architecture, all new graphics architecture, and built on the 10nm process technology
- Built-in AI and machine learning advances enable the most efficient AI processing. Get more done on an intelligent PC that's ready for the software of today and tomorrow.