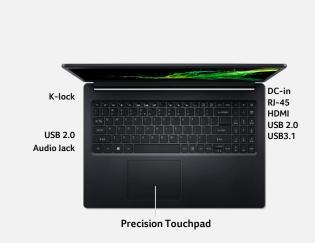

#### 6. Ports for All Occasions

No matter what you need to connect, the Aspire 3 has you covered. Accomplish more with a full range of ports, including USB3.1, USB2.0, HDMI and more<sup>1</sup>. Work more effectively with the Precision Touchpad, which is more responsive than traditional touchpads.