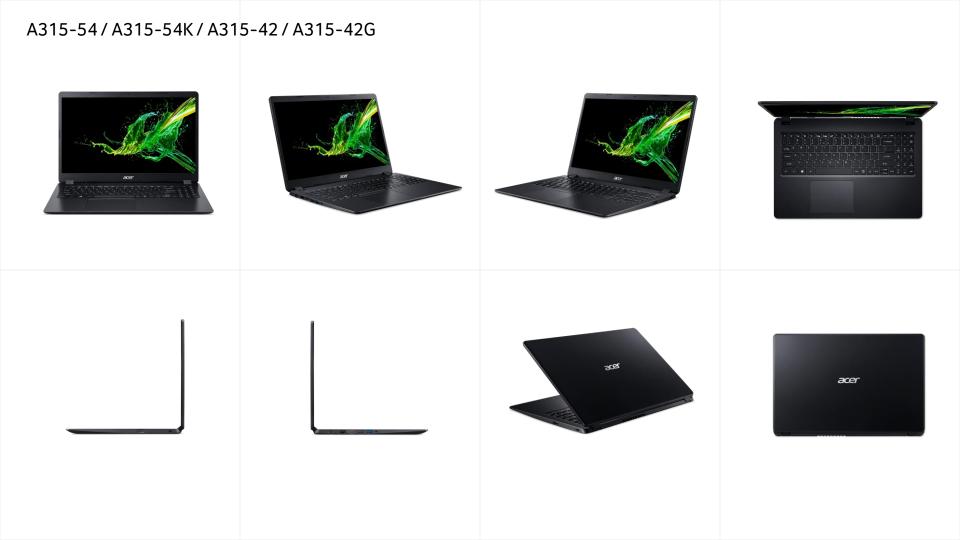

#### A315-54/A315-54K/A315-42/A315-42G/A315-56

Resin with IMR or Aurora texture with IMR

NA

Finish

Texture

|       | A Cover (Top)                        | B Cover (Screen) | C Cover (Keyboard)                   | D Cover (Bottom) |
|-------|--------------------------------------|------------------|--------------------------------------|------------------|
| Color | Shale Black, Rococo Red, Indigo Blue | N/A              | Shale Black, Rococo Red, Indigo Blue | N/A              |

| Color    | Shale Black, Rococo Red, Indigo Blue | N/A     | Shale Black, Rococo Red, Indigo Blue | N/A     |
|----------|--------------------------------------|---------|--------------------------------------|---------|
| Material | Plastic                              | Plastic | Plastic                              | Plastic |
|          |                                      |         |                                      |         |