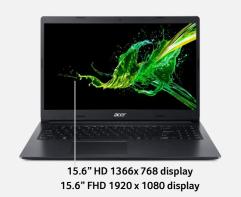

#### 2. Vibrant Images

Crisp, true-to-life colors come alive in FHD resolution<sup>1</sup>. Get more monitor real estate for these amazing visuals with a narrow-bezel design<sup>1</sup>. Filter out eye-straining blue light and work longer in comfort with Acer Bluelight Shield™ technology.