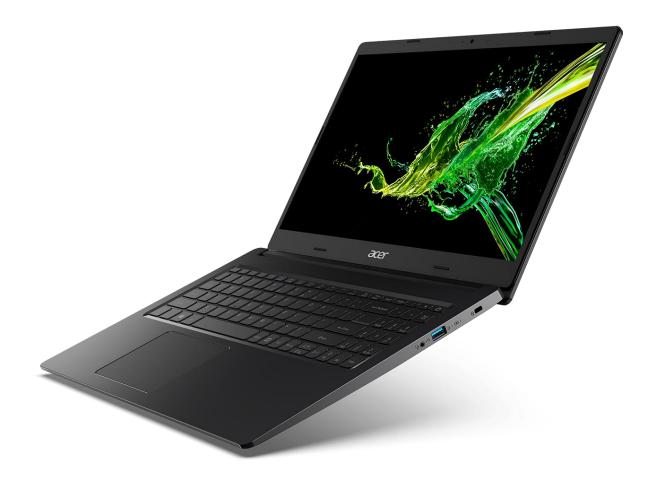

### Aspire 3

Meet all your daily computing needs with the Aspire 3 laptop. Its combination of powerful tech and thoughtful design features make it the ideal device for work or recreation.

Smoothly and quickly watch videos surf the web or get some work done with the an 10th Gen Intel® Core™ i7 processor¹ and NVIDIA® GeForce® MX230 graphics¹. Apps load faster, graphics perform better, and multitasking is more efficient with this powerful combination and up to 20GB of DDR4 memory¹.

#### 2. Vibrant Images

Crisp, true-to-life colors come alive in FHD resolution<sup>1</sup>. Get more monitor real estate for these amazing visuals with a narrow-bezel design<sup>1</sup>. Filter out eye-straining blue light and work longer in comfort with Acer Bluelight Shield™ technology.