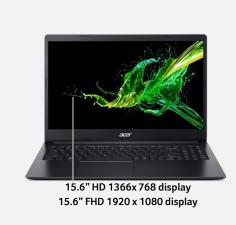

#### 2. Vibrant Images

Crisp, true-to-life colors come alive in FHD resolution<sup>1</sup>. Get more monitor real estate for these amazing visuals with a narrow-bezel design<sup>1</sup>. Filter out eye-straining blue light and work longer in comfort with Acer Bluelight Shield™ technology.