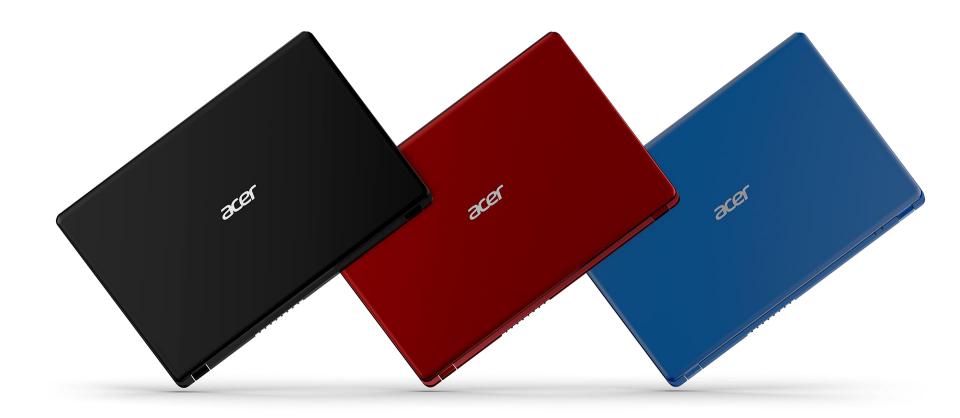

#### 3. Eye-catching Design

A variety of **vivid colors** and a stylish chassis are enjoyable to the eye and pleasant to touch. At a starting weight of under  $2kg^1$ , the Aspire 3 can accompany you wherever you need to go, and with a battery life of **up to 9.5 hours**<sup>2</sup>, it has enough power to last you through the day.