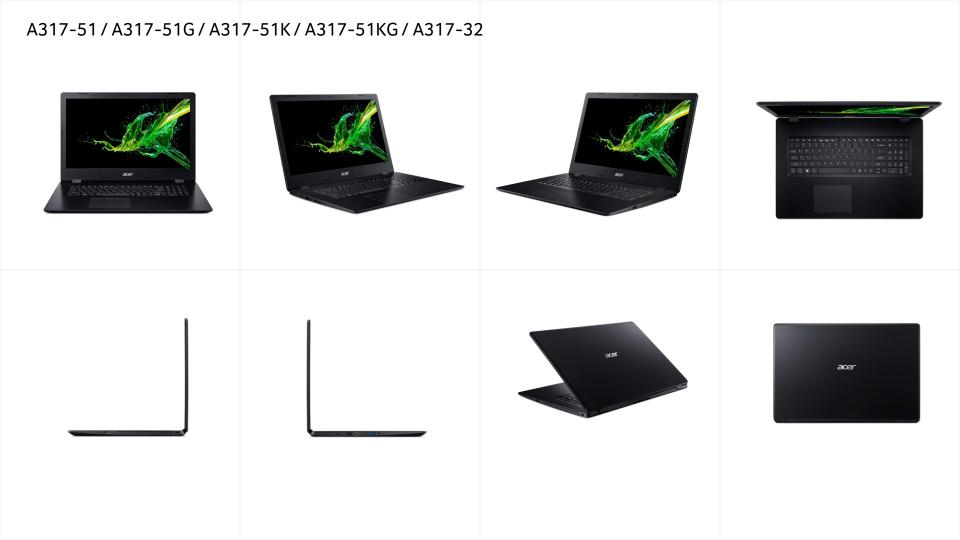

#### A317-51/A317-51G/A317-51K/A317-51KG/A317-32

|          | A Cover (Top) | B Cover (Screen) | C Cover (Keyboard) | D Cover (Bottom) |
|----------|---------------|------------------|--------------------|------------------|
| Color    | Shale Black   | N/A              | Shale Black        | N/A              |
| Material | Plastic       | Plastic          | Plastic            | Plastic          |
| Finish   | Resin         | NA               | Resin              | Texture          |